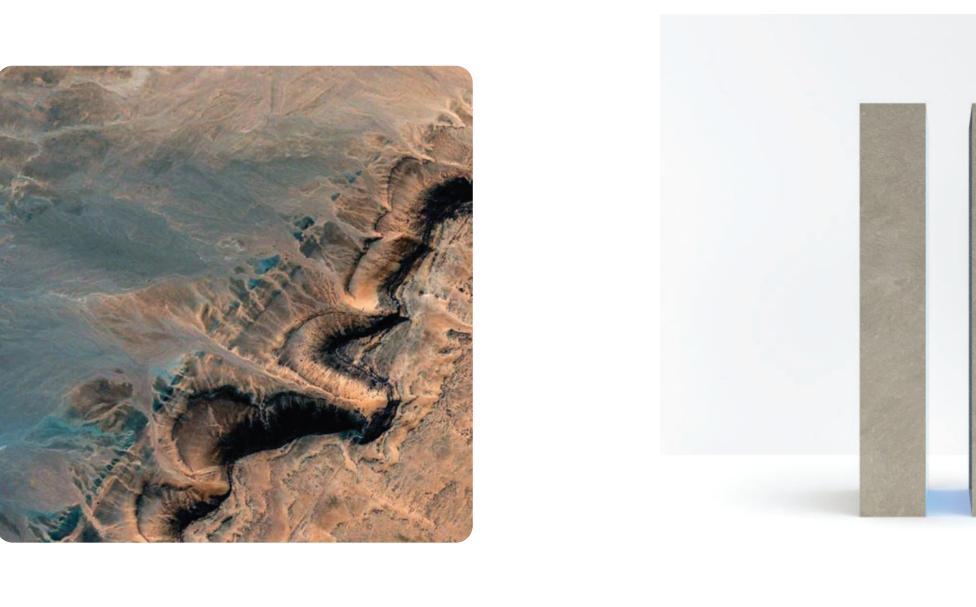

## MARS - SUBSURFACE - EXTRAMUNDANE THRESHOLDS

The concept of hierarchically distinguishing spaces through an intermediary division is rudimentary and terrestrial. On the surface, a boundary is a physical separation manifested by humanity with the intent to instill a sense of order. This heretical definition leads to the conclusion that a threshold maintains little consequence within the cosmos as a whole.