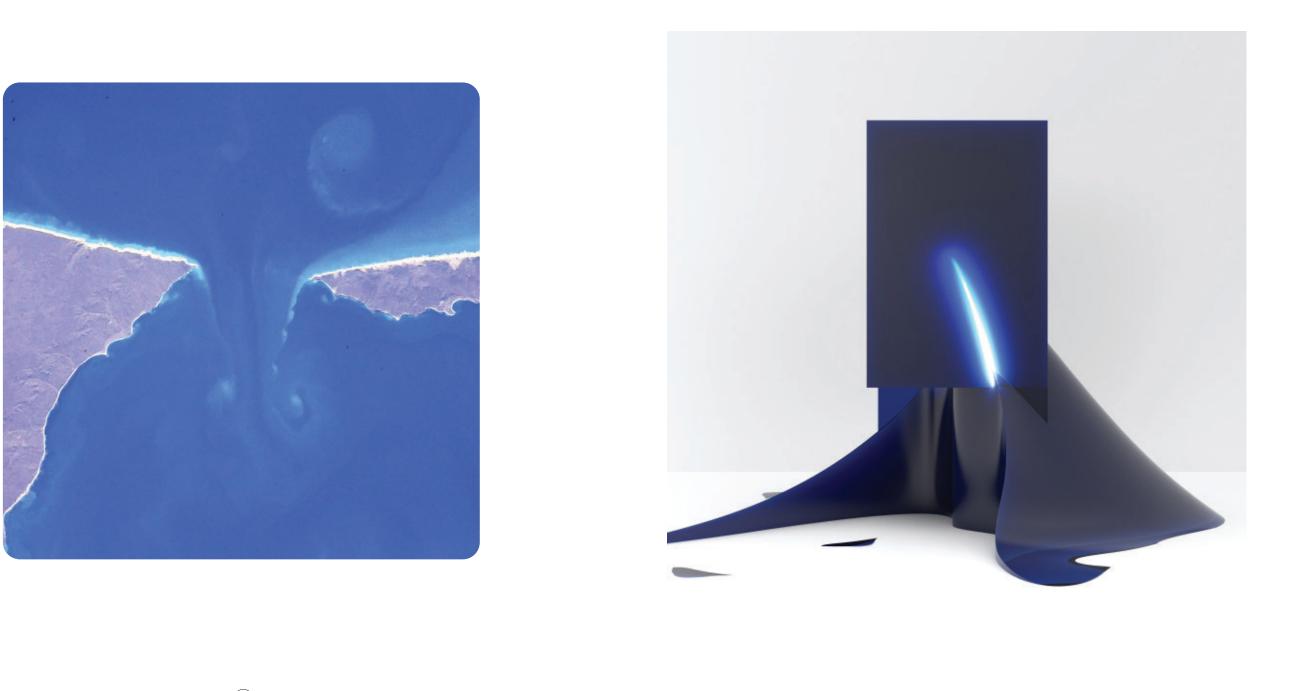

### ARGENTINA - DISTANT - LEAKING MOONLIGHT

The nocturnal hours are often discarded to the post credits scene, having to religiously observe daylight steal the show. The little amount of light that perseveres throughout the night is unanimously made the focal point, never allowing darkness to have its moment. The constant stream of luminance pouring out from the moon will eventually fade, as nightfall was never its origin.

OMEGA - KUJA - SUFFOCATING PALAVER

ILLUMINATED NIGHTMARES

Every end has a beginning, two distinctive qualitative measures. The in-between is what is forgotten, a jungle of complex emotions and objects that refuse to glow in the dark. Those who find a way to breathe without Oxygen define the future. They find out what it means to be phosphorescent. They discover the feeling of what it is like to not have fun anymore.